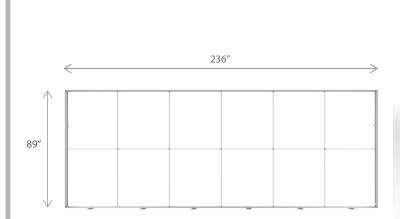

#### DIMENSIONS

| Assembled Unit | 236″w x 89″h x 4″d                    |
|----------------|---------------------------------------|
| Packed Case    | 46.5"w x 15"h x 12"d, 56 lbs (Qty. 2) |
| Shipping Box   | 47"w x 16"h x 13"d, 58 lbs (Qty. 2)   |
| Graphic Size   | 236″w x 89″h                          |