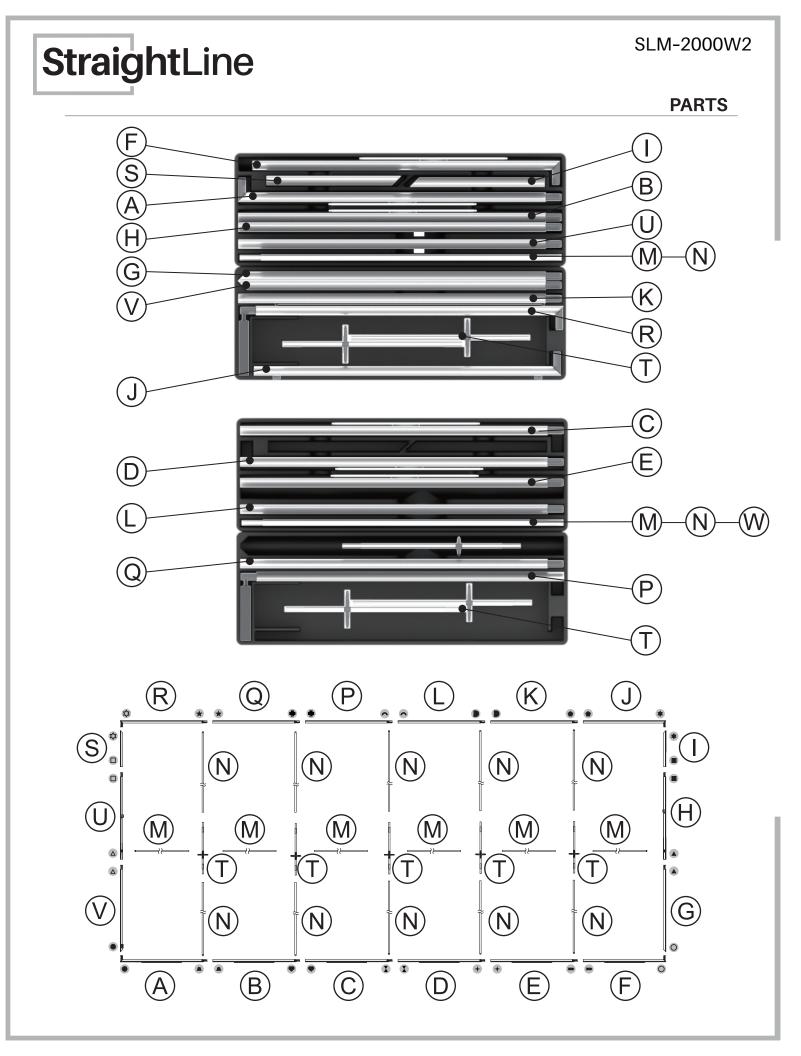

inum support poles

#### DIMENSIONS

| Assembled Unit | 236″w x 89″h x 4″d                    |
|----------------|---------------------------------------|
| Packed Case    | 46.5"w x 15"h x 12"d, 56 lbs (Qty. 2) |
| Shipping Box   | 47"w x 16"h x 13"d, 58 lbs (Qty. 2)   |
| Graphic Size   | 236″w x 89″h                          |

#### **KEY FEATURES**

- Modular system
- Easy tool free assembly
- Lightweight portable construction
- · Heavy duty shipping case, molded foam inserts
- Single- or double-sided
- Vibrant graphics on
- recycled fabric

### **GRAPHIC MATERIAL**

Graphic Print : Bottles recycled Dye sublimated on One Planet, 100% recycled, fabric

# 152

## **GRAPHIC FINISHING**

Silicone sewn edges

#### WARRANTY

Limited Warranty Periods

- Frame : Lifetime
- Graphics : 30 days