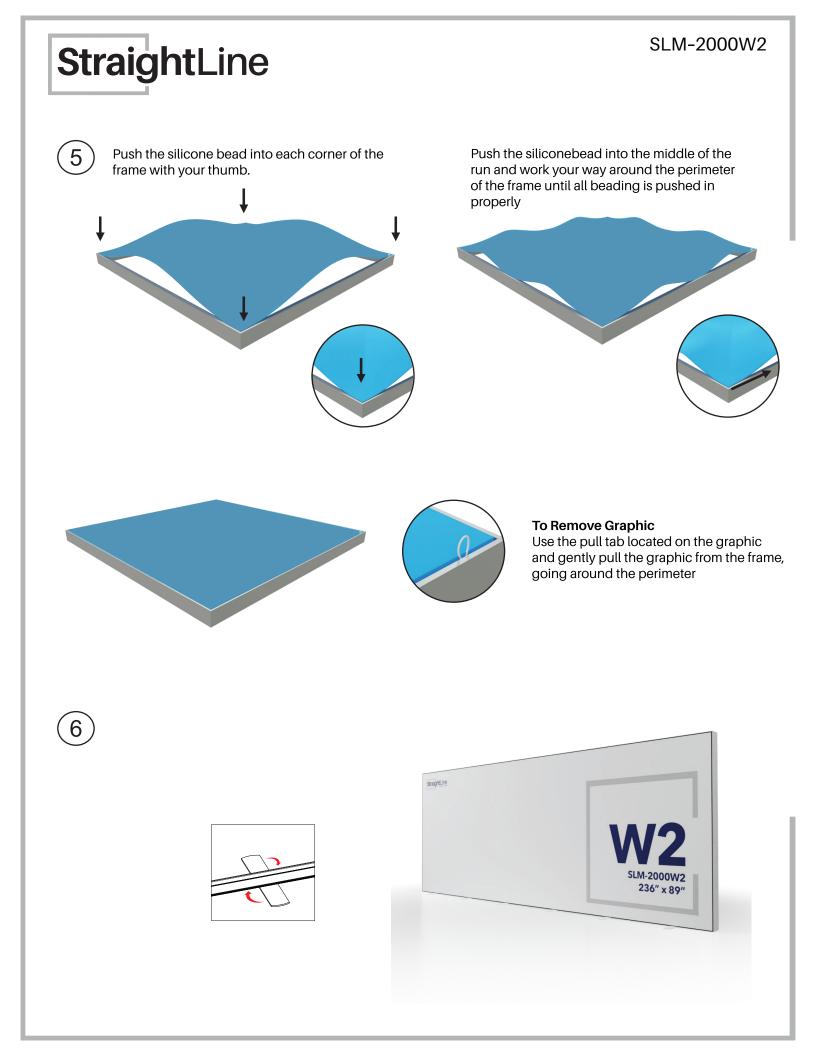

### **GRAPHIC MATERIAL**

Graphic Print : Bottles recycled Dye sublimated on One Planet, 100% recycled, fabric

## **GRAPHIC FINISHING**

Silicone sewn edges