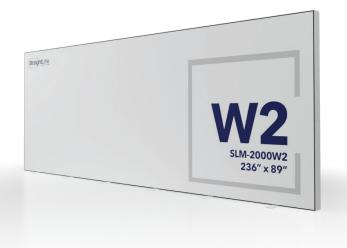

# SLM-2000W2

#### DIMENSIONS

| Assembled Unit | 236″w x 89″h x 4″d                    |
|----------------|---------------------------------------|
| Packed Case    | 46.5"w x 15"h x 12"d, 56 lbs (Qty. 2) |
| Shipping Box   | 47"w x 16"h x 13"d, 58 lbs (Qty. 2)   |
| Graphic Size   | 236″w x 89″h                          |