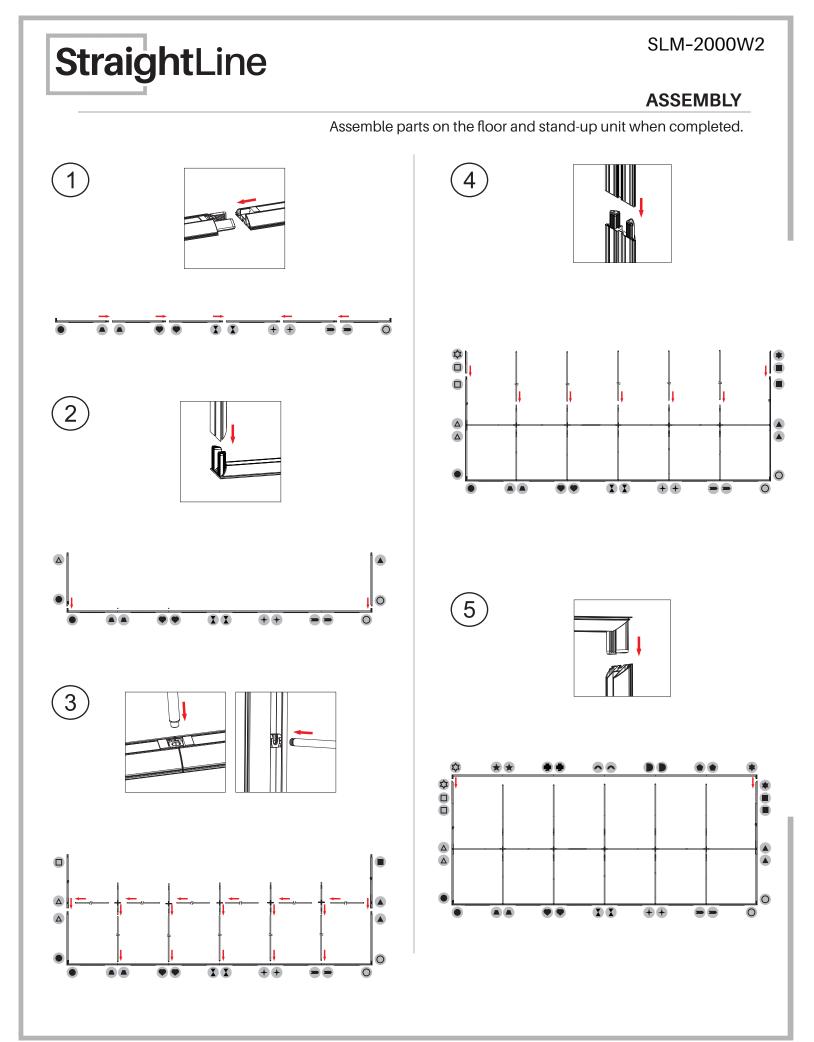

um support poles

#### DIMENSIONS

| Assembled Unit | 236″w x 89″h x 4″d                    |
|----------------|---------------------------------------|
| Packed Case    | 46.5"w x 15"h x 12"d, 56 lbs (Qty. 2) |
| Shipping Box   | 47"w x 16"h x 13"d, 58 lbs (Qty. 2)   |
| Graphic Size   | 236″w x 89″h                          |

#### **KEY FEATURES**

- Modular system
- Easy tool free assembly
- Lightweight portable construction
- · Heavy duty shipping case, molded foam inserts
- Single- or double-sided
- Vibrant graphics on
- recycled fabric

### **GRAPHIC MATERIAL**

Graphic Print : Bottles recycled Dye sublimated on One Planet, 100% recycled, fabric

# 152

## **GRAPHIC FINISHING**

Silicone sewn edges

#### WARRANTY

Limited Warranty Periods

- Frame : Lifetime
- Graphics : 30 days